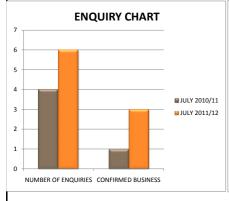

| ABERDEEN<br>CONVENTION BUREAU |            |                      |  |  |  |  |  |  |  |
|-------------------------------|------------|----------------------|--|--|--|--|--|--|--|
| ENQUIRY BREAKDOWN             | JULY       |                      |  |  |  |  |  |  |  |
| ENQUIRT BREAKDOWN             | 2010/11    | 2011/12              |  |  |  |  |  |  |  |
| NUMBER OF ENQUIRIES           | 4          | 6                    |  |  |  |  |  |  |  |
| VALUE OF ENQUIRIES            | £1,522,880 | £2,794,830           |  |  |  |  |  |  |  |
| CONFIRMED BUSINESS            | 1          | 3                    |  |  |  |  |  |  |  |
| VALUE OF CONFIRMED BUSINESS   | £38,000    | £123,010             |  |  |  |  |  |  |  |
| ENQUIRY SECTORS               | NUMBER     | JULY<br>NUMBER VALUE |  |  |  |  |  |  |  |
| ACADEMIC                      |            |                      |  |  |  |  |  |  |  |
| AGENT                         | 1          | £308,400             |  |  |  |  |  |  |  |
| AMBASSADOR                    |            |                      |  |  |  |  |  |  |  |
| ASSOC DOMESTIC                |            |                      |  |  |  |  |  |  |  |
| ASSOC EUROPEAN                | 1          | £2,442,000           |  |  |  |  |  |  |  |
| ASSOC N. AMERICAN             |            |                      |  |  |  |  |  |  |  |
| CHARITY                       |            |                      |  |  |  |  |  |  |  |
| CORPORATE                     | 3          | £19,430              |  |  |  |  |  |  |  |
| GOVERNMENT                    | 1          | £25.000              |  |  |  |  |  |  |  |