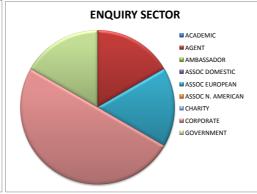

| ABERDEEN<br>CONVENTION BUREAU |            |                      |  |  |  |  |  |  |  |
|-------------------------------|------------|----------------------|--|--|--|--|--|--|--|
| ENQUIRY BREAKDOWN             | JULY       |                      |  |  |  |  |  |  |  |
| ENQUIRT BREAKDOWN             | 2010/11    | 2011/12              |  |  |  |  |  |  |  |
| NUMBER OF ENQUIRIES           | 4          | 6                    |  |  |  |  |  |  |  |
| VALUE OF ENQUIRIES            | £1,522,880 | £2,794,830           |  |  |  |  |  |  |  |
| CONFIRMED BUSINESS            | 1          | 3                    |  |  |  |  |  |  |  |
| VALUE OF CONFIRMED BUSINESS   | £38,000    | £123,010             |  |  |  |  |  |  |  |
| ENQUIRY SECTORS               | NUMBER     | JULY<br>NUMBER VALUE |  |  |  |  |  |  |  |
| ACADEMIC                      |            |                      |  |  |  |  |  |  |  |
| AGENT                         | 1          | £308,400             |  |  |  |  |  |  |  |
| AMBASSADOR                    |            |                      |  |  |  |  |  |  |  |
| ASSOC DOMESTIC                |            |                      |  |  |  |  |  |  |  |
| ASSOC EUROPEAN                | 1          | £2,442,000           |  |  |  |  |  |  |  |
| ASSOC N. AMERICAN             |            |                      |  |  |  |  |  |  |  |
| CHARITY                       |            |                      |  |  |  |  |  |  |  |
| CORPORATE                     | 3          | £19,430              |  |  |  |  |  |  |  |
| GOVERNMENT                    | 1          | £25.000              |  |  |  |  |  |  |  |