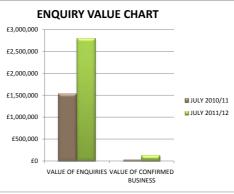

| ABERDEEN<br>CONVENTION BUREAU |            |                      |  |  |  |  |  |  |  |
|-------------------------------|------------|----------------------|--|--|--|--|--|--|--|
| ENQUIRY BREAKDOWN             | JULY       |                      |  |  |  |  |  |  |  |
| ENQUIRT BREAKDOWN             | 2010/11    | 2011/12              |  |  |  |  |  |  |  |
| NUMBER OF ENQUIRIES           | 4          | 6                    |  |  |  |  |  |  |  |
| VALUE OF ENQUIRIES            | £1,522,880 | £2,794,830           |  |  |  |  |  |  |  |
| CONFIRMED BUSINESS            | 1          | 3                    |  |  |  |  |  |  |  |
| VALUE OF CONFIRMED BUSINESS   | £38,000    | £123,010             |  |  |  |  |  |  |  |
| ENQUIRY SECTORS               | NUMBER     | JULY<br>NUMBER VALUE |  |  |  |  |  |  |  |
| ACADEMIC                      |            |                      |  |  |  |  |  |  |  |
| AGENT                         | 1          | £308,400             |  |  |  |  |  |  |  |
| AMBASSADOR                    |            |                      |  |  |  |  |  |  |  |
| ASSOC DOMESTIC                |            |                      |  |  |  |  |  |  |  |
| ASSOC EUROPEAN                | 1          | £2,442,000           |  |  |  |  |  |  |  |
| ASSOC N. AMERICAN             |            |                      |  |  |  |  |  |  |  |
| CHARITY                       |            |                      |  |  |  |  |  |  |  |
| CORPORATE                     | 3          | £19,430              |  |  |  |  |  |  |  |
| GOVERNMENT                    | 1          | £25.000              |  |  |  |  |  |  |  |